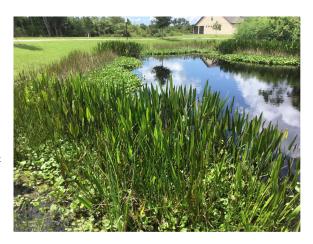

#### **Comments:**

Requires attention

Moderate to substantial Creeping Water Primrose was identified growing from the perimeter towards the open water.

#### **Target:**

Shoreline weeds

September, 2019

September, 2019