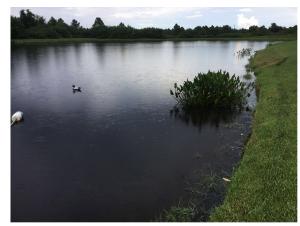

# Harrison Ranch CDD Waterway Inspection Report

Reason for Inspection: Monthly required

**Inspection Date:** 8/30/2019

#### **Comments:**

Site looks good

No issues were observed during inspection. Ducks were observed bathing during inspection.

#### **Action Required:**

Routine maintenance next visit

#### **Target:**

Shoreline weeds

September, 2019

September, 2019