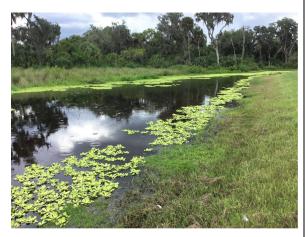

#### **Comments:**

Requires attention

Moderate to substantial Creeping Water Primrose was identified growing from the perimeter towards the open water.

#### **Target:**

Shoreline weeds

September, 2019

September, 2019