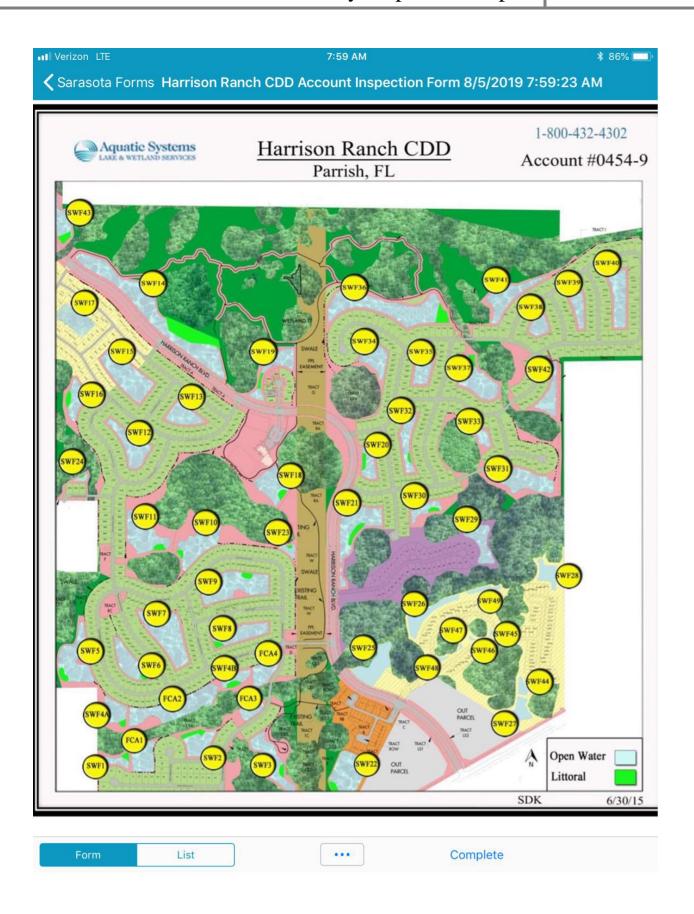

# Harrison Ranch CDD Waterway Inspection Report

Reason for Inspection: Monthly required

**Inspection Date:** 8/30/2019

#### Prepared for:

Justin Croom, District Manager Rizzetta & Company 9428 Camden Field Parkway Riverview, Fl, 33579

#### Prepared by:

Logan Bell, Account Representative/Biologist
Aquatic Systems, Inc. - Sun City Field Office
Corporate Headquarters
2100 N.W. 33<sup>rd</sup> Street, Pompano Beach, FL 33069
1-800-432-4302

#### TABLE OF CONTENTS

| ITE ASSESSMENTS |   |
|-----------------|---|
| IDS 26 28 45    | 3 |
| IDS 46 47 48    | 4 |
| NDS 49 9 10     | 5 |
| IDS 14 22       | 9 |