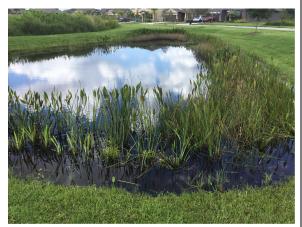

#### **Comments:**

Requires attention

Moderate to substantial Creeping Water Primrose was identified growing from the perimeter towards the open water.

#### **Comments:**

Normal growth observed

Minor Cattail development along the shoreline was identified within the beneficial plants.