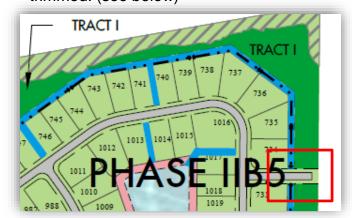

The sites that have been treated were displaying positive results especially on the floating Watterlettuce and shoreline weeds. Remaining issues due to the heavy rain fall will be identified and treated as necessary during our routine maintenance visits.