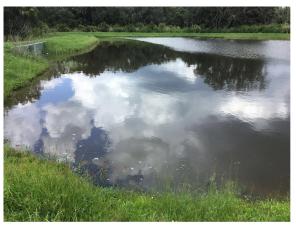

# Harrison Ranch CDD Waterway Inspection Report

Reason for Inspection: Monthly required

**Inspection Date:** 8/30/2019

#### **Management Summary**

Overall, the pond within the Harrison Ranch CDD continue to display positive results following routine maintenance visits targeting invasive weeds, algae, and submersed vegetation. Throughout the last few weeks and longer we have seen heavy rainfall dropping on the terrain washing materials into the pond causing nutrient spikes, which as a result caused several ponds to develop Floating Waterlettuce. Especially as we look forward to a possible hurricane standing water will be an issue as access to the ponds I'll be flooded. ASI will continue to treat as necessary using backpack sprayers where applicable to prevent turf damage caused by our ATV's.

During inspection it was noted that algae was not as prevalent due to the heavy rains and will be monitored and treated upon identification. Pond #49 was observed with Waterlettuce growth in moderate to substantial amounts, which will be treated during our next routine maintenance visits and should display positive results within 10-14 days following application.

The sites that have been treated were displaying positive results especially on the floating Watterlettuce and shoreline weeds. Remaining issues due to the heavy rain fall will be identified and treated as necessary during our routine maintenance visits.

Water levels will continue to rise as we have more rain in the forecast. ASI will continue to check outflow structures for blockage during our routine maintenance visits.

| Site | Comments               | Target          | Action Required                |
|------|------------------------|-----------------|--------------------------------|
| 26   | Site looks good        | Shoreline weeds | Routine maintenance next visit |
| 28   | Normal growth observed | Torpedograss    | Routine maintenance next visit |
| 45   | Normal growth observed | Shoreline weeds | Routine maintenance next visit |
| 46   | Requires attention     | Shoreline weeds | Routine maintenance next visit |
| 47   | Normal growth observed | Cattails        | Routine maintenance next visit |
| 48   | Normal growth observed | Shoreline weeds | Routine maintenance next visit |
| 49   | Requires attention     | Floating Weeds  | Routine maintenance next visit |
| 9    | Normal growth observed | Shoreline weeds | Routine maintenance next visit |
| 10   |                        | Shoreline weeds | Routine maintenance next visit |
| 14   | Treatment in progress  | Shoreline weeds | Routine maintenance next visit |
| 22   | Site looks good        | Shoreline weeds | Routine maintenance next visit |