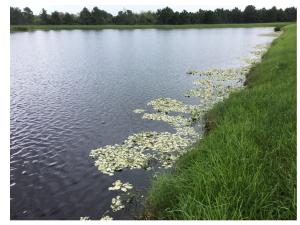

#### **Target:**

Shoreline weeds

September, 2019

September, 2019

#### Site: 28

#### **Comments:**

Normal growth observed

Minor Torpedograss was observed along portions of the shoreline. Open water looked good.