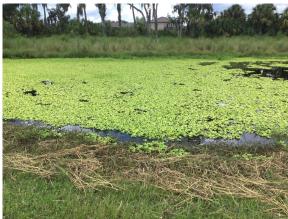

#### **Comments:**

Requires attention

Substantial floating Water lettuce was observed to be growing within the site.

#### **Target:**

Floating Weeds

September, 2019

September, 2019