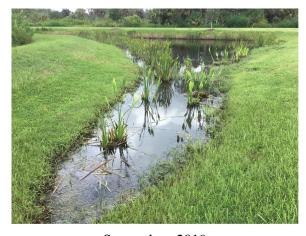

#### **Comments:**

Normal growth observed

Minor Torpedograss was observed along portions of the shoreline. Open water looked good.

#### **Comments:**

Normal growth observed

Creeping water primrose identified. Native vegetation appeared to be cut.