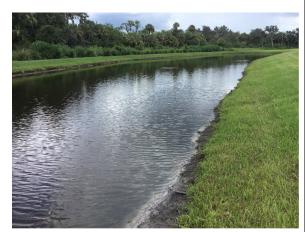

# Harrison Ranch CDD Waterway Inspection Report

Reason for Inspection: Monthly required

**Inspection Date:** 8/30/2019

#### **Management Summary**

Overall, the pond within the Harrison Ranch CDD continue to display positive results following routine maintenance visits targeting invasive weeds, algae, and submersed vegetation. Throughout the last few weeks and longer we have seen heavy rainfall dropping on the terrain washing materials into the pond causing nutrient spikes, which as a result caused several ponds to develop Floating Waterlettuce. Especially as we look forward to a possible hurricane standing water will be an issue as access to the ponds I'll be flooded. ASI will continue to treat as necessary using backpack sprayers where applicable to prevent turf damage caused by our ATV's.

During inspection it was noted that algae was not as prevalent due to the heavy rains and will be monitored and treated upon identification. Pond #49 was observed with Waterlettuce growth in moderate to substantial amounts, which will be treated during our next routine maintenance visits and should display positive results within 10-14 days following application.

The sites that have been treated were displaying positive results especially on the floating Watterlettuce and shoreline weeds. Remaining issues due to the heavy rain fall will be identified and treated as necessary during our routine maintenance visits.

Water levels will continue to rise as we have more rain in the forecast. ASI will continue to check outflow structures for blockage during our routine maintenance visits.

| Site | Comments               | Target          | Action Required                |
|------|------------------------|-----------------|--------------------------------|
| 26   | Site looks good        | Shoreline weeds | Routine maintenance next visit |
| 28   | Normal growth observed | Torpedograss    | Routine maintenance next visit |
| 45   | Normal growth observed | Shoreline weeds | Routine maintenance next visit |
| 46   | Requires attention     | Shoreline weeds | Routine maintenance next visit |
| 47   | Normal growth observed | Cattails        | Routine maintenance next visit |
| 48   | Normal growth observed | Shoreline weeds | Routine maintenance next visit |
| 49   | Requires attention     | Floating Weeds  | Routine maintenance next visit |
| 9    | Normal growth observed | Shoreline weeds | Routine maintenance next visit |
| 10   |                        | Shoreline weeds | Routine maintenance next visit |
| 14   | Treatment in progress  | Shoreline weeds | Routine maintenance next visit |
| 22   | Site looks good        | Shoreline weeds | Routine maintenance next visit |