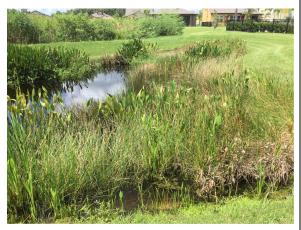

#### Site: 45

#### **Comments:**

Normal growth observed

Creeping water primrose identified. Native vegetation appeared to be cut.

#### **Target:**

Shoreline weeds

September, 2019

September, 2019