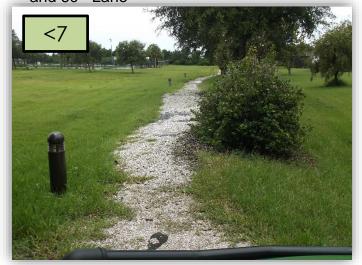

#### General Updates, Community-Wide Issues, Recent & Upcoming Maintenance Events

- Property-wide, most Sabal Palms (and other palms) need to be trimmed.
- D2E needs to get closer to the wetlands either with mowers or with line trimmers.
- Nearly all trails are in need of weed encroachment eradication and removal.