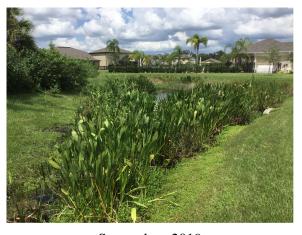

#### Site: 28

#### **Comments:**

Normal growth observed

Minor Torpedograss was observed along portions of the shoreline. Open water looked good.

#### **Target:**

Torpedograss

September, 2019

September, 2019