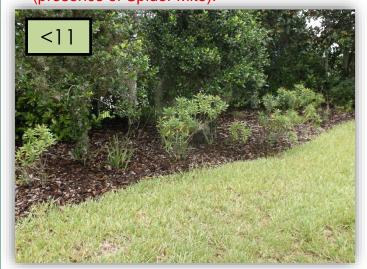

### 60th Lane East, HRBlvd. North From Brahman

- 14. Cut back the leggy Hibiscus at 60th Lane E. and remove spent flower pods and dead fronds from a Roebelenii Palm.
- 15. Remove dead material and spent blooms from Crinum Lilies at 60th Lane E. Jasmine continues to encroach into the Juniper here.
- 16. There is more volunteer Brazilian Pepper in the buffer north of 60th Lane E.
- 17. There is little, if any, change to the condition of the shrubs in the landscape buffer up the west side of HRBIvd. Leading up to 58th St. E., north. Awabuki are still too tall and thin, volunteer weeds, Hollies need to be limbed up, etc. Ornamental grasses need to be cut to a low mound and drenched, if necessary (presence of Spider Mite).