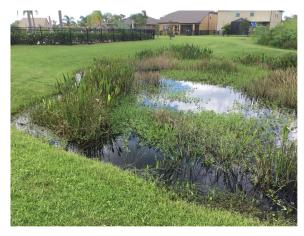

#### **Comments:**

Normal growth observed

Native Frog's Bit was identified along the perimeter and growing out into open water. Minor shoreline weeds.

#### **Comments:**

Requires attention

Substantial floating Water lettuce was observed to be growing within the site.