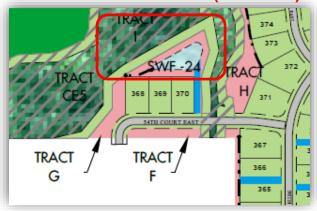

- 53. The trail in Normande east that intersects at 48th St. E is still overrun with weeds.
- 54. Detail tree rings along the ROW of 100th Dr. E.
- 55. The Lift Station on the east side of 100th Dr. E still needs to be detailed.
- 56. We cannot allow the wetland material (anywhere) south of the 100<sup>th</sup> Dr. E Lift Station to encroach into mowed turf. It must be cut back.
- 57. Trim back the wetland along the west side of 98<sup>th</sup> Ave. E along the Lift Station area.
- 58.54<sup>th</sup> Ct. East has been missed at mowing for more than 2 weeks.
- 59. Pond SWF-24 is still not being mowed. This pond is behind the homes on the north side of 54th Ct. East. (see below)